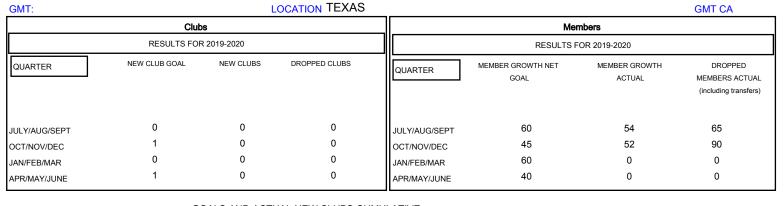

## MONTHLY MEMBERSHIP PROGRESS REPORT

## District 2 X1







| DROPPED CLUBS: 0  DROPPED MEMBERS |     | 30 CLUBS OF 57 ADDED 1 OR MORE NEW MEMBERS | GENDER DISTRIBU<br>MALE<br>FEMALE | JTION<br>1,102 (65.05%)<br>592 (34.95%) |     |
|-----------------------------------|-----|--------------------------------------------|-----------------------------------|-----------------------------------------|-----|
| DECEASED                          | 11  | CLICK HERE FOR CUMULATIVE MEMBERSHIP DATA  | TOTAL FAMILY UNIT MEMBERS         |                                         | 284 |
| CLUB CANCELLED                    | 0   |                                            | FAMILY MEMBERS PAYING HALF DUES   |                                         | 140 |
| OTHER                             | 144 |                                            |