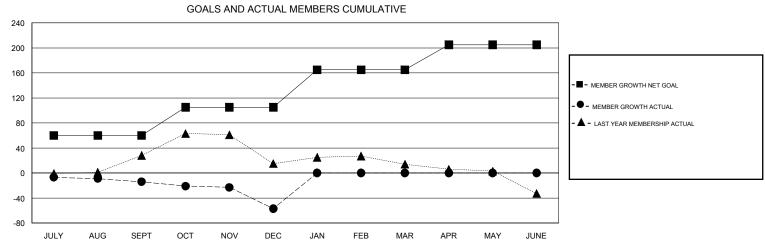

## MONTHLY MEMBERSHIP PROGRESS REPORT

## District 2 X1







| DROPPED CLUBS: 0  DROPPED MEMBERS |     | 30 CLUBS OF 57 ADDED 1 OR MORE NEW MEMBERS | GENDER DISTRIBU<br>MALE<br>FEMALE | JTION<br>1,102 (65.05%)<br>592 (34.95%) |     |
|-----------------------------------|-----|--------------------------------------------|-----------------------------------|-----------------------------------------|-----|
| DECEASED                          | 11  | CLICK HERE FOR CUMULATIVE MEMBERSHIP DATA  | TOTAL FAMILY UNIT MEMBERS         |                                         | 284 |
| CLUB CANCELLED                    | 0   |                                            | FAMILY MEMBERS PAYING HALF DUES   |                                         | 140 |
| OTHER                             | 144 |                                            |