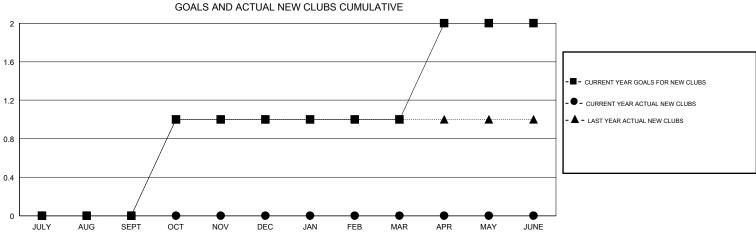

## MONTHLY MEMBERSHIP PROGRESS REPORT

## District 2 X1







| DROPPED CLUBS: 0  DROPPED MEMBERS |     | 30 CLUBS OF 57 ADDED 1 OR MORE NEW MEMBERS | GENDER DISTRIBU<br>MALE<br>FEMALE | JTION<br>1,102 (65.05%)<br>592 (34.95%) |     |
|-----------------------------------|-----|--------------------------------------------|-----------------------------------|-----------------------------------------|-----|
| DECEASED                          | 11  | CLICK HERE FOR CUMULATIVE MEMBERSHIP DATA  | TOTAL FAMILY UNIT MEMBERS         |                                         | 284 |
| CLUB CANCELLED                    | 0   |                                            | FAMILY MEMBERS PAYING HALF DUES   |                                         | 140 |
| OTHER                             | 144 |                                            |